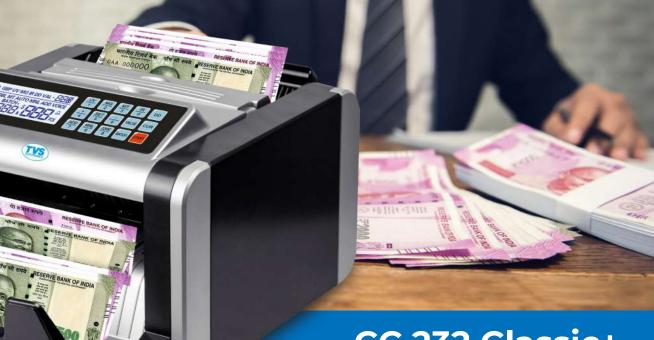

## MAKE YOUR WORK FAST & SMART CASH COUNTER & DETECTOR

## CC 232 Classic+ Cash counter

- Automatic start, stop and clear
- ▶ With UV, MG, MT, IR
- Automatic half-note, chained-note, double-note detection
- With batch, add and self-examination function
- With total value calculating function by select denomination
- LCD color change to red when detect fake note
- Software can be updated through RS-232 port