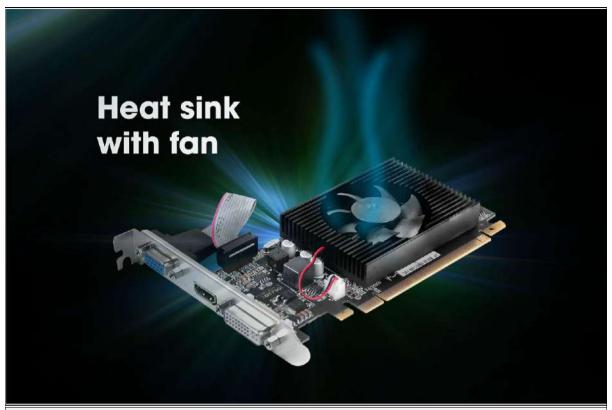

## ZEB-GT730 4GD3

Zebronics ZEB-GT730 4GD3 is a graphics card with faster frame rates and great visual quality. It has triple display video outputs like HDMI, DVI & VGA, to connect your display. The graphics card has a fast 4GB GDDR3 ram and comes with a heat sink with a silent fan for optimum cooling performance.

Seeking a smooth and stable graphics performance?

Look no further as the Zebronics ZEB-GT730 4GD3 graphics card is a great choice for your computer with faster frame rates and great visual quality.

For optimal cooling performance, the graphic card comes with a heat sink with a silent fan.