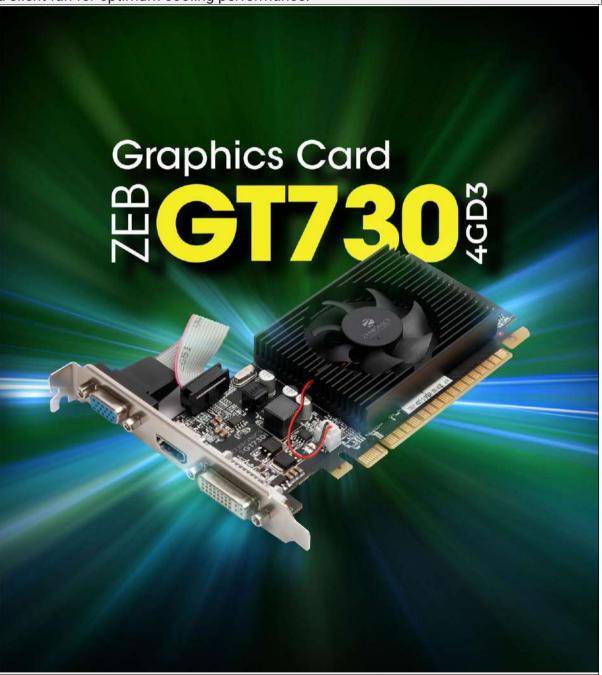

## ZEB-GT730 4GD3

Zebronics ZEB-GT730 4GD3 is a graphics card with faster frame rates and great visual quality. It has triple display video outputs like HDMI, DVI & VGA, to connect your display. The graphics card has a fast 4GB GDDR3 ram and comes with a heat sink with a silent fan for optimum cooling performance.