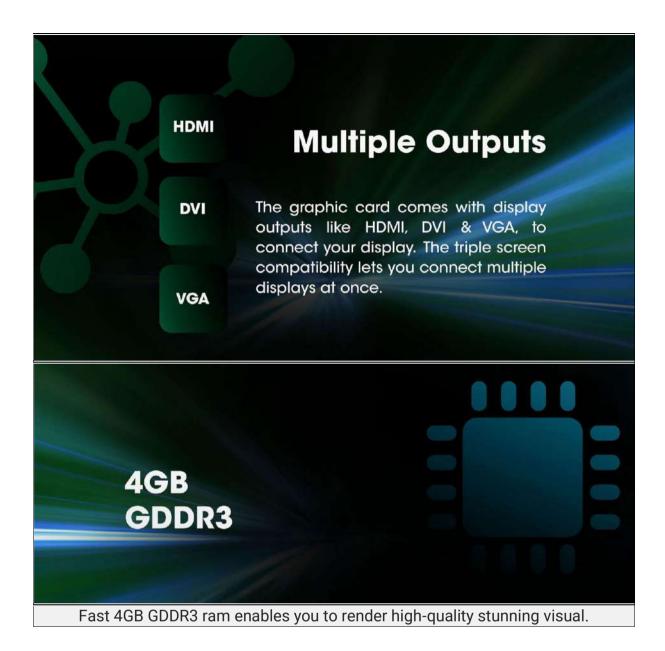

## ZEB-GT730 4GD3

Zebronics ZEB-GT730 4GD3 is a graphics card with faster frame rates and great visual quality. It has triple display video outputs like HDMI, DVI & VGA, to connect your display. The graphics card has a fast 4GB GDDR3 ram and comes with a heat sink with a silent fan for optimum cooling performance.

## **Specifications**

| Model no                      | ZEB-GT730-4GD3                                                          |
|-------------------------------|-------------------------------------------------------------------------|
| Memory Size                   | 4GB                                                                     |
| Memory Type                   | GDDR3                                                                   |
| Memory Bus                    | 64 bit                                                                  |
| Output Interface              | HDMI (4096 x 2160 @24Hz), DVI (2560 x 1600 @60Hz),<br>VGA (2048 x 1536) |
| Memory Clock Speed            | 1333MHz                                                                 |
| PCI Express x8                | 2                                                                       |
| TDP                           | 29W                                                                     |
| DirectX                       | 12                                                                      |
| OpenGL                        | 4.4                                                                     |
| Product Dimension (W x D x H) | 157 x 121 x 18.85mm                                                     |
| Net Weight                    | 160g                                                                    |
| Country of Origin             | China                                                                   |
| Package Contents              |                                                                         |
| Graphics Card                 | 1 Unit                                                                  |
| Driver CD                     | 1 unit                                                                  |